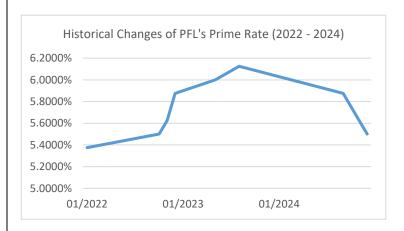

## Historical Changes of Interest Rate Benchmark

The chart below is provided for illustrative purposes only and shows the historical movement of PFL's Prime Rate in the past 3 years.

The highest PFL's Prime Rate noted in the past 3 years is **6.125%** per annum as on **1 August 2023**.